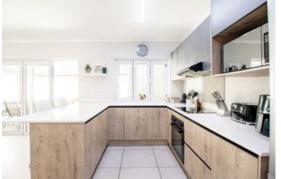

The kitchen, with tucked away scullery, offers 2 waterpoints.

The kitchen and living area seamlessly flows into a covered braai patio through shutter-stack windows, featuring a built-in braai and weatherproof canvas drops, perfect for year-round entertainment. There is a guest toilet conveniently located downstairs.