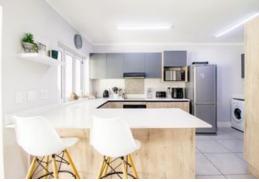

## 3 Bedroom Pet-Friendly Duplex To Rent - Langeberg Ridge

Located in the heart of Langeberg Ridge, this property offers an abundance of natural light and fresh air. The contemporary design is thoughtfully crafted to enhance both daily living and entertainment.

The kitchen, with tucked away scullery, offers 2 waterpoints.

The kitchen and living area seamlessly flows into a covered braai patio through shutter-stack windows, featuring a built-in braai and weatherproof canvas drops, perfect for year-round entertainment. There is a guest toilet conveniently located downstairs.