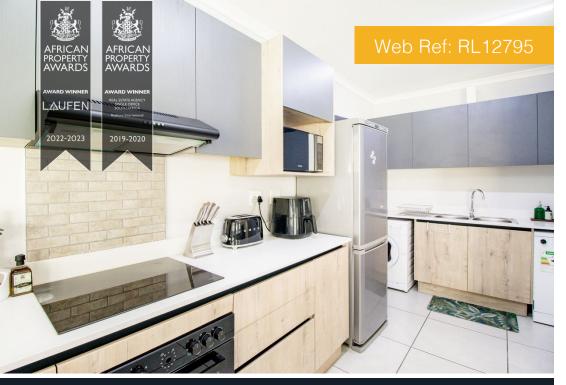

The kitchen, with tucked away scullery, offers 2 waterpoints.

The kitchen and living area seamlessly flows into a covered braai patio through shutter-stack windows, featuring a built-in braai and weatherproof canvas drops, perfect for year-round entertainment. There is a guest toilet conveniently located downstairs.