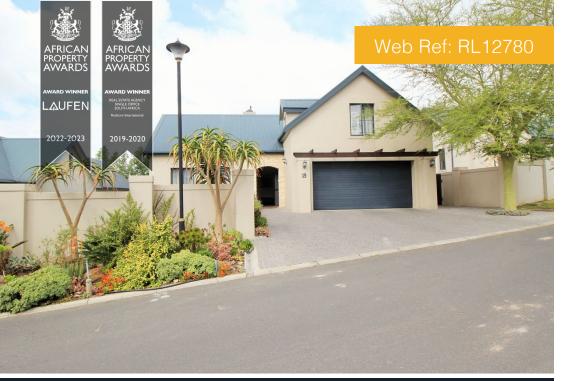

## 4 Bedroom Family Home To Let in Vierlanden, Durbanville

This family home is situated in upmarket Silvermist Estate, a small Gated Estate close to Central Durbanville, excellent schools, and pristine green belts with beautiful farm-like surroundings.

## **Gated Estate To Let Vierlanden**

19 Silvermist Close

| Interior        |       | Exterior     |       |
|-----------------|-------|--------------|-------|
| Floor Size      | 334m² | ERF Size     | 640m² |
| Bedrooms        | 4     | Security     | Yes   |
| Bathrooms       | 2.5   | Pool         | No    |
| Reception Rooms | 2     | Pet Friendly | Yes   |
|                 |       | Carports     | 2     |
|                 |       |              |       |