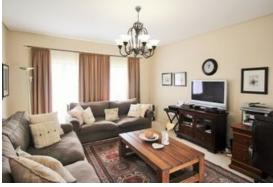

The house offers all on one level a lovely open plan living and dining area with built in braai leading to patio with braai and enclosed garden. There is a separate lounge next to the entrance hall. The open plan kitchen has granite tops, a gas hob with an electric oven, ample cupboards and separate scullery. All 3 bedrooms have laminate flooring and built-in cupboards with an en-suite in the main bedroom.