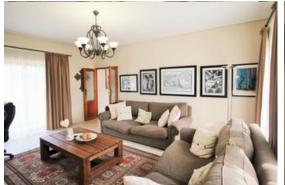

The house offers all on one level a lovely open plan living and dining area with built in braai leading to patio with braai and enclosed garden. There is a separate lounge next to the entrance hall. The open plan kitchen has granite tops, a gas hob with an electric oven, ample cupboards and separate scullery. All 3 bedrooms have laminate flooring and built-in cupboards with an en-suite in the main bedroom.