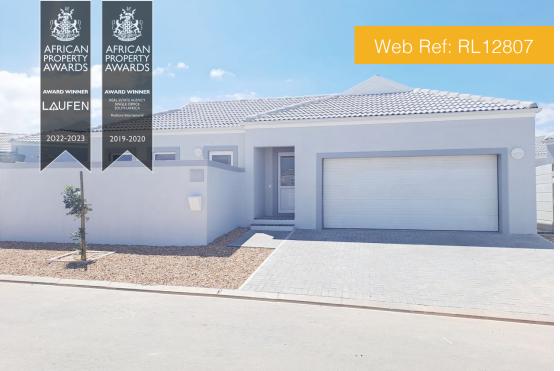

## House To Let Pinehurst 50 Carnac Circle

Exterior

| 153m²<br>3<br>1.5 | ERF Size<br>Security<br>Pool | 338m²<br>Yes<br>No |
|-------------------|------------------------------|--------------------|
| 2                 | Pet Friendly                 | Yes                |
|                   | Carports                     | 2                  |

## **3 Bedroom Pet-Friendly House to Rent In Northwood Estate**

Be welcomed by the soft natural light flooding in through the sliding door in the living area leading to the covered patio. The open-plan kitchen and scullery is well equipped with ample cupboard space, 2 water points, a double sink, rinse basin, space for a standard double fridge, a gas stove, and electric oven. Follow the bend in the passage to 3 bedrooms with an en-suite in the main bedroom. The en-suite has a shower, toilet, and twin basins, while the family bathroom has a shower, bath, toilet and basin. The double automated garage has direct access to the main house with additional parking outside the garage door for 2 cars. The estate is manned 24-hours and access controlled.