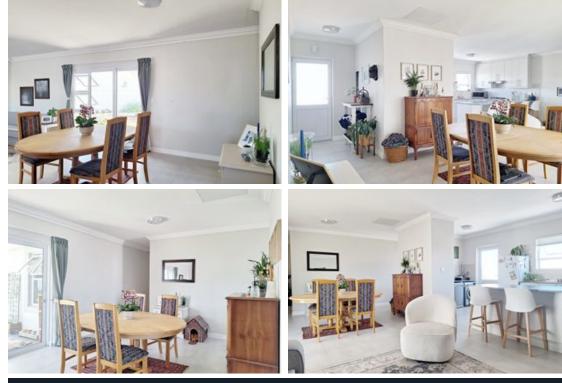

## **3 Bedroom Pet-Friendly House to Rent In Northwood Estate**

Be welcomed by the soft natural light flooding in through the sliding door in the living area leading to the covered patio. The open-plan kitchen and scullery is well equipped with ample cupboard space, 2 water points, a double sink, rinse basin, space for a standard double fridge, a gas stove, and electric oven. Follow the bend in the passage to 3 bedrooms with an en-suite in the main bedroom. The en-suite has a shower, toilet, and twin basins, while the family bathroom has a shower, bath, toilet and basin. The double automated garage has direct access to the main house with additional parking outside the garage door for 2 cars. The estate is manned 24-hours and access controlled.