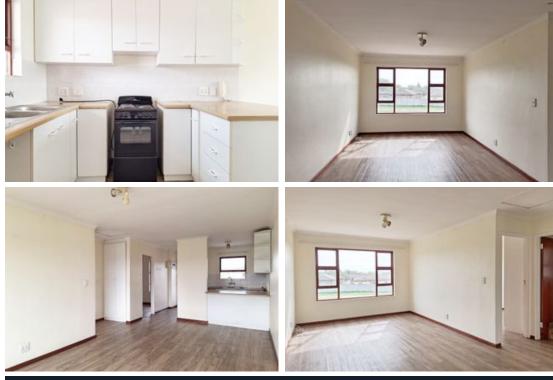

## 2-Bedroom Apartment To Rent - Durbanville

Tucked away in a small neighbourhood, you will find this gated complex with the apartment on the first floor. The open-plan living area is enhanced by a large window that overlooks the green belt and allows plenty of natural light to flood in. The kitchen has an electric oven and stove, and space for a single fridge, one water point, and a double sink. Both bedrooms have vinyl floors and built-in cupboards, and the shared bathroom is fully fitted with a shower, bath, toilet, and basin. This unit has its own single manual garage and the complex has ample visitors parking that can be used for an additional car. Unfortunately, no pets are allowed in the complex.