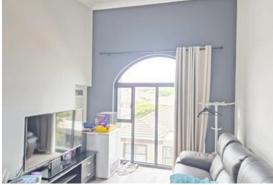

## **Two-Bedroom Apartment to Let**

Experience elevated living in this stunning and modern two-bedroom apartment.

The open-plan living area features a floor-to-ceiling window that floods the space with abundant natural light. The modern kitchen is equipped with one water point and comes with appliances, including a stove, oven, extractor fan, microwave, dishwasher, fridge, and washer/dryer.

Both bedrooms are fitted with built-in cupboards and share a well-appointed full bathroom, complete with a bath, shower, toilet, and single basin.

- Available: 1 June 2025
- · Deposit of one and half months' rent, and admin fees apply