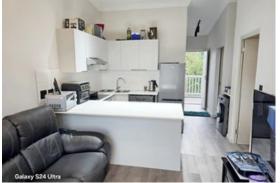

## **Two-Bedroom Apartment to Let**

Experience elevated living in this stunning and modern two-bedroom apartment.

The open-plan living area features a floor-to-ceiling window that floods the space with abundant natural light. The modern kitchen is equipped with one water point and comes with appliances, including a stove, oven, extractor fan, microwave, dishwasher, fridge, and washer/dryer.