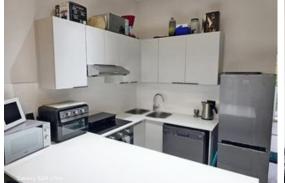

## **Two-Bedroom Apartment to Let**

Experience elevated living in this stunning and modern two-bedroom apartment.

The open-plan living area features a floor-to-ceiling window that floods the space with abundant natural light. The modern kitchen is equipped with one water point and comes with appliances, including a stove, oven, extractor fan, microwave, dishwasher, fridge, and washer/dryer.