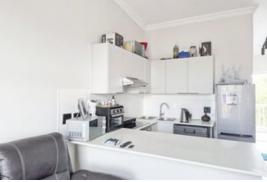

## **Two-Bedroom Apartment to Let**

Experience elevated living in this stunning and modern two-bedroom apartment.

The open-plan living area features a floor-to-ceiling window that floods the space with abundant natural light. The modern kitchen is equipped with one water point and comes with appliances, including a stove, oven, extractor fan, microwave, dishwasher, fridge, and washer/dryer.