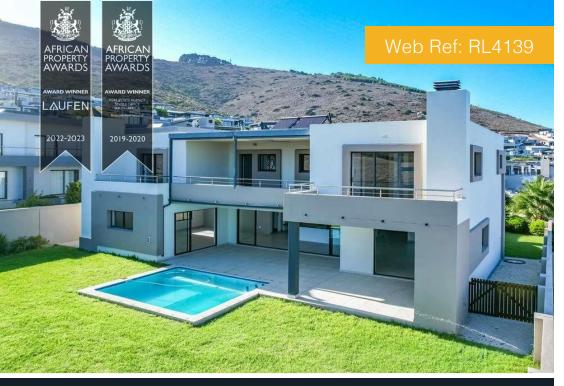

## Luxury Living in the Baronetcy Estate, LOCATION, VIEWS MORE **VIEWS!**

This is a rare opportunity to own a home in Baronetcy Estate, a magnificent property with stunning views of the De Grendel Wine farm, Table mountain and far-stretching panoramic views from different rooms in the home. Located in the heart of Baronetcy, this home offers a variety of features, including 5 bedrooms, 3.5 bathrooms, indoor-outdoor living with 4 living & entertainment areas and staff quarters.

Designed with exceptional architecture specifically taking the famous Cape Town wind directions in summer & winter in consideration to ensure well sheltered outdoor entertainment with the seasonal elements.