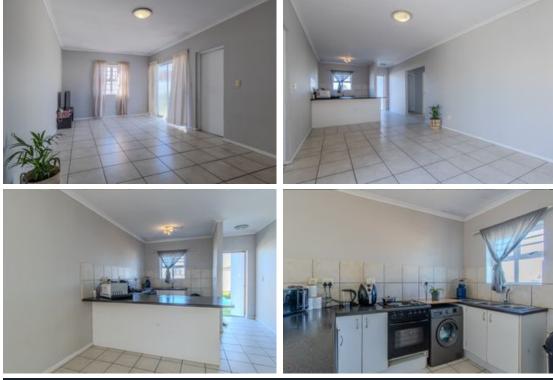

The home features an open-plan kitchen equipped with an oven and hob, water connections for a washing machine or dishwasher, and a breakfast nook. The kitchen overlooks a medium-sized lounge with a sliding door leading to the backyard, which includes a built-in braai.

There are three spacious bedrooms, each with built-in cupboards. The main bedroom includes an ensuite bathroom with a shower, toilet, and basin, while the other two bedrooms share a family bathroom

Disclaimer: Although all details are believed to be correct, we cannot guarantee the validity of the information here.