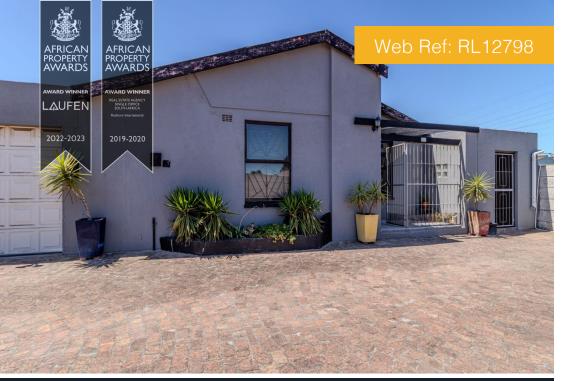

## House For Sale Highbury

10 Emerald Crescent

Interior Exterior

| Floor Size      | 213m² | ERF Size     | 565m² |
|-----------------|-------|--------------|-------|
| Bedrooms        | 4     | Security     | Yes   |
| Bathrooms       | 2     | Pool         | Yes   |
| Reception Rooms | 3     | Pet Friendly | Yes   |
|                 |       | Carports     | 4     |

## Spacious 4-Bedroom Home with Tandem Carport, Indoor Braai & Ample Parking

Generous – Describes this roomy 4-bedroom family home in the serene setting of Highbury. The home opens up to a spacious lounge, which flows into an open-plan dining room and Kitchen. From the kitchen, a passageway leads to four rooms. Three are serviced by a family bathroom. The spacious main bedroom has its own en-suite. All the rooms are fitted with built-in cupboards. Flowing from the kitchen and dining room is an under-roof carport that opens up to a swimming pool area. An enclosed entertainment and braai area is located on the other side of the house. To the front of the house, there is parking for about four or five vehicles.