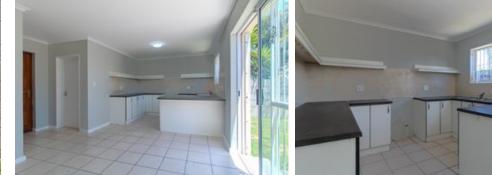

Downstairs, you'll find an open-plan living area that seamlessly flows into a well-sized kitchen, complete with ample cupboard space and a breakfast nook. The living area extends to a charming, small backyard, ideal for kids and pets. There is a guest toilet with a wash basin downstairs.