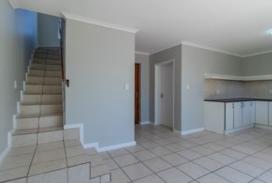

Downstairs, you'll find an open-plan living area that seamlessly flows into a well-sized kitchen, complete with ample cupboard space and a breakfast nook. The living area extends to a charming, small backyard, ideal for kids and pets. There is a guest toilet with a wash basin downstairs.

Upstairs, there are two cozy bedrooms with vinyl flooring. One of the bedrooms features built-in cupboards. The family bathroom includes a shower over the bath, a toilet, and a wash basin. Additional features include a single garage with plumbing for a washing machine and extra separate