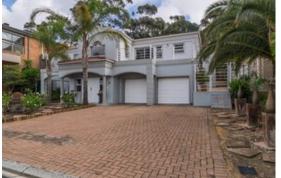

## **Gated Estate For Sale Uitzicht**

10 Leiden Crescent, Uitzicht Estate

| Interior I | Exterior |
|------------|----------|
|------------|----------|

| Floor Size      | 275m² | ERF Size     | 600m² |
|-----------------|-------|--------------|-------|
| Bedrooms        | 3     | Security     | Yes   |
| Bathrooms       | 2     | Pool         | Yes   |
| Reception Rooms | 2     | Pet Friendly | Yes   |
|                 |       | Carports     | 3     |

## A Touch of Class, with Tranquil Living

Located in the sought-after Uitzicht Estate, this immaculate home offers space, style, and privacy in a peaceful setting.

Step into a welcoming entrance hall leading to an open-plan lounge and dining area, tiled throughout. Glass stacker doors open to a private entertainment area with built-in braai and a sparkling blue swimming pool.