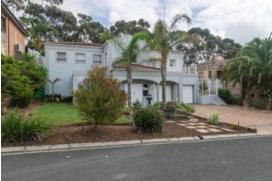

## **Gated Estate For Sale Uitzicht**

10 Leiden Crescent, Uitzicht Estate

| Interior I | Exterior |
|------------|----------|
|------------|----------|

| Floor Size      | 275m² | ERF Size     | 600m² |
|-----------------|-------|--------------|-------|
| Bedrooms        | 3     | Security     | Yes   |
| Bathrooms       | 2     | Pool         | Yes   |
| Reception Rooms | 2     | Pet Friendly | Yes   |
|                 |       | Carports     | 3     |

## A Touch of Class, with Tranquil Living

Located in the sought-after Uitzicht Estate, this immaculate home offers space, style, and privacy in a peaceful setting.

Step into a welcoming entrance hall leading to an open-plan lounge and dining area, tiled throughout. Glass stacker doors open to a private entertainment area with built-in braai and a sparkling blue swimming pool.