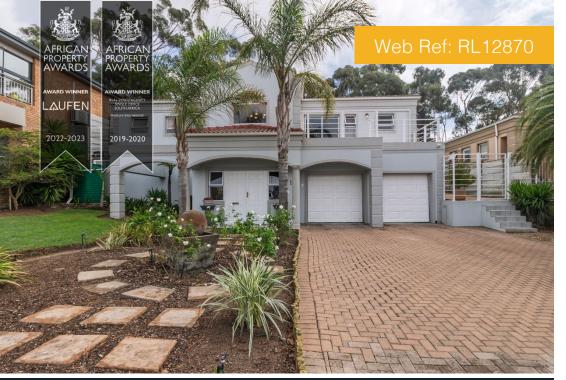

## **Gated Estate For Sale Uitzicht**

10 Leiden Crescent, Uitzicht Estate

| Interior I | Exterior |
|------------|----------|
|------------|----------|

| Floor Size      | 275m² | ERF Size     | 600m² |
|-----------------|-------|--------------|-------|
| Bedrooms        | 3     | Security     | Yes   |
| Bathrooms       | 2     | Pool         | Yes   |
| Reception Rooms | 2     | Pet Friendly | Yes   |
|                 |       | Carports     | 3     |

## A Touch of Class, with Tranquil Living

Located in the sought-after Uitzicht Estate, this immaculate home offers space, style, and privacy in a peaceful setting.

Step into a welcoming entrance hall leading to an open-plan lounge and dining area, tiled throughout. Glass stacker doors open to a private entertainment area with built-in braai and a sparkling blue swimming pool.