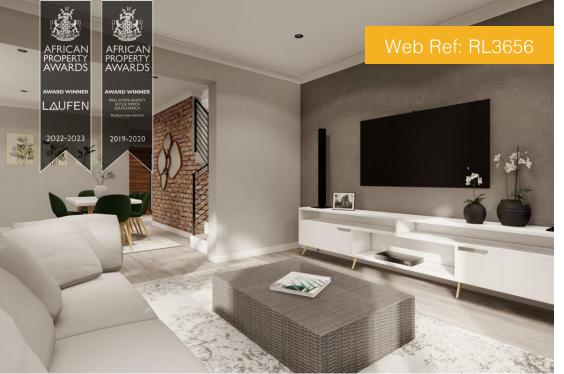

| Interior   |                   | Exterior |  |
|------------|-------------------|----------|--|
| Floor Size | 190m <sup>2</sup> | ERF Size |  |
| Bedrooms   | 3                 | Security |  |
| Bathrooms  | 2.5               | Pool     |  |

Townhouse For Sale Langeberg Ridge

| 90m² | ERF Size     | 156m <sup>2</sup> |
|------|--------------|-------------------|
| 3    | Security     | Yes               |
| 2.5  | Pool         | No                |
| 2    | Pet Friendly | Yes               |

## NEW DEVELOPMENT IN SECURE COMPLEX

The estate offers 20 spacious contemporary plot & plan double storey homes ranging from 190sqm Choose between 3- or 4-bedroom homes and a range of modern finishes, all designed by professional architects, Axion Architects. Type B cost ranging from R3 338 720-R3 404 240.