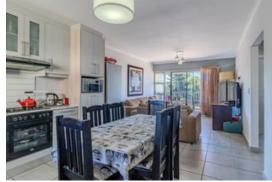

## Graceland Gem – Corner 2-Bedroom Apartment with Balcony Braai!

Discover comfortable and convenient living in this well-maintained corner unit on the 2nd floor of Graceland!

- -Spacious Layout Two tiled, spacious bedrooms with built-in cupboards.
- -Modern Amenities Full family bathroom with a window for natural light and ventilation. The kitchen features a built-in oven, hob, extractor fan, and space for a dining table.
- -Outdoor Relaxation Enjoy a private balcony with a built-in braai, perfect for entertaining! Convenient Features Includes a waterpoint, 1 undercover parking bay, and 24-hour manned security.
- -Pet-Friendly Your furry friends are welcome with trustee approval.