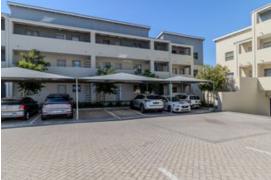

## Graceland Gem – Corner 2-Bedroom Apartment with Balcony Braai!

Discover comfortable and convenient living in this well-maintained corner unit on the 2nd floor of Graceland!

- -Spacious Layout Two tiled, spacious bedrooms with built-in cupboards.
- -Modern Amenities Full family bathroom with a window for natural light and ventilation. The kitchen features a built-in oven, hob, extractor fan, and space for a dining table.
- -Outdoor Relaxation Enjoy a private balcony with a built-in braai, perfect for entertaining! Convenient Features Includes a waterpoint, 1 undercover parking bay, and 24-hour manned security.
- -Pet-Friendly Your furry friends are welcome with trustee approval.