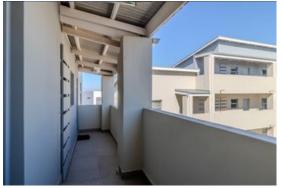

## Graceland Gem – Corner 2-Bedroom Apartment with Balcony Braai!

Discover comfortable and convenient living in this well-maintained corner unit on the 2nd floor of Graceland!

- -Spacious Layout Two tiled, spacious bedrooms with built-in cupboards.
- -Modern Amenities Full family bathroom with a window for natural light and ventilation. The kitchen features a built-in oven, hob, extractor fan, and space for a dining table.
- -Outdoor Relaxation Enjoy a private balcony with a built-in braai, perfect for entertaining! Convenient Features Includes a waterpoint, 1 undercover parking bay, and 24-hour manned security.
- -Pet-Friendly Your furry friends are welcome with trustee approval.