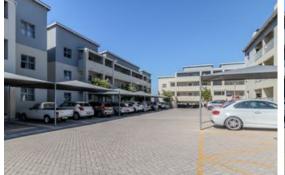

## Graceland Gem – Corner 2-Bedroom Apartment with Balcony Braai!

Discover comfortable and convenient living in this well-maintained corner unit on the 2nd floor of Graceland!

- -Spacious Layout Two tiled, spacious bedrooms with built-in cupboards.
- -Modern Amenities Full family bathroom with a window for natural light and ventilation. The kitchen features a built-in oven, hob, extractor fan, and space for a dining table.
- -Outdoor Relaxation Enjoy a private balcony with a built-in braai, perfect for entertaining! Convenient Features Includes a waterpoint, 1 undercover parking bay, and 24-hour manned security.
- -Pet-Friendly Your furry friends are welcome with trustee approval.