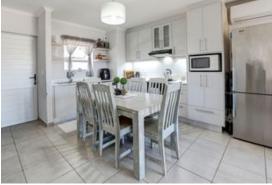

## **Chic Two-Bedroom Apartment in the Heart of Graceland Estate**

Nestled in the sought-after Graceland Estate, Langeberg Ridge, this stylish two-bedroom corner apartment on the first floor offers modern comfort and privacy with no neighbors on either side. The open-plan layout connects the sleek kitchen with Ceasorstone countertops and top-tier appliances to a tiled lounge area equipped with air conditioning. A sliding door leads to a tiled patio with a built-in braai, perfect for all fresco dining and entertaining.