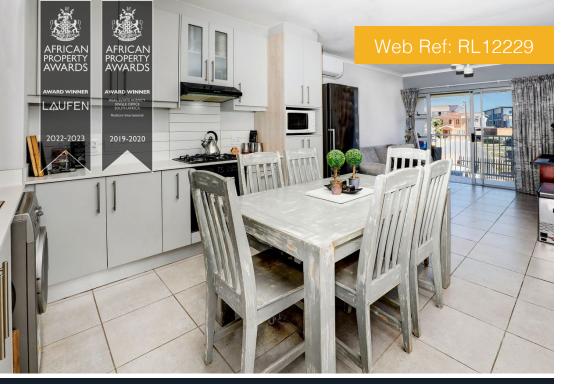

## **Chic Two-Bedroom Apartment in the Heart of Graceland Estate**

Nestled in the sought-after Graceland Estate, Langeberg Ridge, this stylish two-bedroom corner apartment on the first floor offers modern comfort and privacy with no neighbors on either side. The open-plan layout connects the sleek kitchen with Ceasorstone countertops and top-tier appliances to a tiled lounge area equipped with air conditioning. A sliding door leads to a tiled patio with a built-in braai, perfect for all fresco dining and entertaining.

Both generously sized bedrooms feature tasteful tiling, while the bathroom includes a bath, shower, toilet, and basin. Graceland Estate ensures 24-hour security with manned surveillance and electric fencing, giving residents peace of mind. Conveniently located near Okavango Crossing Shopping Centre, Cape