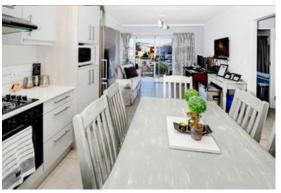

## **Chic Two-Bedroom Apartment in the Heart of Graceland Estate**

Nestled in the sought-after Graceland Estate, Langeberg Ridge, this stylish two-bedroom corner apartment on the first floor offers modern comfort and privacy with no neighbors on either side. The open-plan layout connects the sleek kitchen with Ceasorstone countertops and top-tier appliances to a tiled lounge area equipped with air conditioning. A sliding door leads to a tiled patio with a built-in braai, perfect for all fresco dining and entertaining.

Both generously sized bedrooms feature tasteful tiling, while the bathroom includes a bath, shower, toilet, and basin. Graceland Estate ensures 24-hour security with manned surveillance and electric fencing, giving residents peace of mind. Conveniently located near Okavango Crossing Shopping Centre, Cape