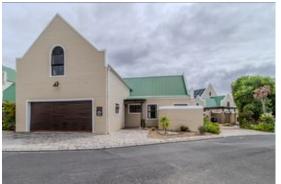

## 11 Vierlanden Estate

| Interior   |       | Exterior |
|------------|-------|----------|
| Floor Size | 218m² | ERF Size |

**Townhouse For Sale Vierlanden** 

Floor Size218m²ERF Size294m²Bedrooms3SecurityYesBathrooms2PoolYesReception Rooms3Pet FriendlyYes

## North-facing and tranquil townhouse bursting with natural light.

Sole Mandate

This secure, open-plan townhouse is ideally situated in a gated estate near a tranquil bird sanctuary, a dog park, and popular walking and jogging trails. This lovely north-facing townhouse offers double-volume living areas and a spacious loft that serves as a study and guest (fourth) bedroom.