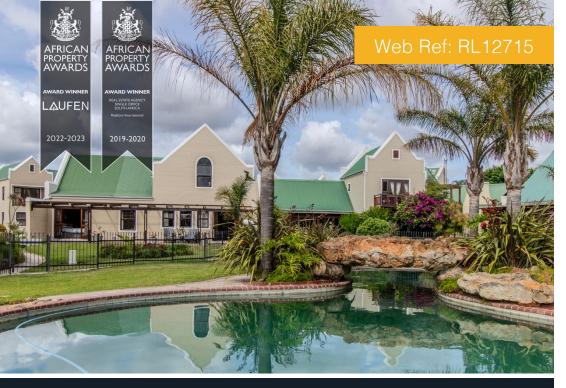

## 11 Vierlanden Estate

| Interior   |       | Exterior |
|------------|-------|----------|
| Floor Size | 218m² | ERF Size |

**Townhouse For Sale Vierlanden** 

Floor Size218m²ERF Size294m²Bedrooms3SecurityYesBathrooms2PoolYesReception Rooms3Pet FriendlyYes

## North-facing and tranquil townhouse bursting with natural light.

Sole Mandate

This secure, open-plan townhouse is ideally situated in a gated estate near a tranquil bird sanctuary, a dog park, and popular walking and jogging trails. This lovely north-facing townhouse offers double-volume living areas and a spacious loft that serves as a study and guest (fourth) bedroom.