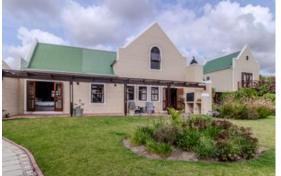

## North-facing and tranquil townhouse bursting with natural light.

Sole Mandate

This secure, open-plan townhouse is ideally situated in a gated estate near a tranquil bird sanctuary, a dog park, and popular walking and jogging trails. This lovely north-facing townhouse offers double-volume living areas and a spacious loft that serves as a study and guest (fourth) bedroom.

The well-designed modern kitchen has granite countertops, a breakfast counter, a built-in oven with a hob and an extractor fan, and a practical corner pantry cupboard.

The main bedroom, which has ample cupboard space, has a modern full-en-suite bathroom and French doors leading to the patio.