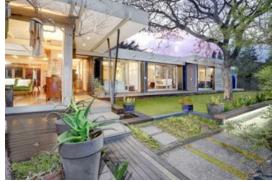

## A Forest in the Suburbs

"A forest in the suburbs" aptly describes the lifestyle exuberated by this architect designed property. Located in the heart of Valmary Park this mid-century pavilion-style home with its sleek lines offers a contrast to the busy city life outside. This home, featured in the DIGEST OF SOUTH AFRICAN ARCHITECTURE, boasts steel, aluminium, gabion structures and solid wooden beams with large sliding doors and shutters seamlessly integrating with the forest-like garden.

The waterwise garden filled with lush established trees and leafy shrubs has been meticulously landscaped offering clean lines and defined spaces whilst not once losing the forest style.

Set amidst the forest-like garden you will find a three bedroomed pavilion overlooking a large two bedroomed pavilion offering accommodation fulfilling most property buyers' needs.