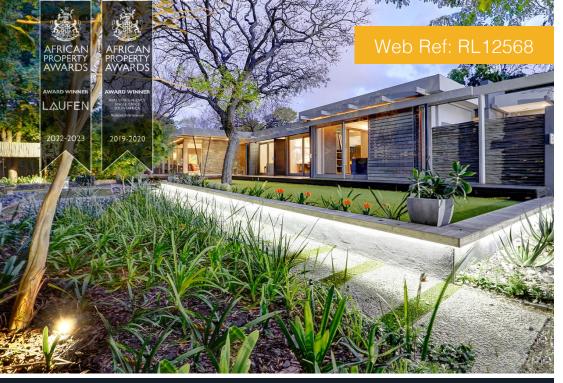

## A Forest in the Suburbs

"A forest in the suburbs" aptly describes the lifestyle exuberated by this architect designed property. Located in the heart of Valmary Park this mid-century pavilion-style home with its sleek lines offers a contrast to the busy city life outside. This home, featured in the DIGEST OF SOUTH AFRICAN ARCHITECTURE, boasts steel, aluminium, gabion structures and solid wooden beams with large sliding doors and shutters seamlessly integrating with the forest-like garden.

The waterwise garden filled with lush established trees and leafy shrubs has been meticulously landscaped offering clean lines and defined spaces whilst not once losing the forest style.

Set amidst the forest-like garden you will find a three bedroomed pavilion overlooking a large two bedroomed pavilion offering accommodation fulfilling most property buyers' needs.