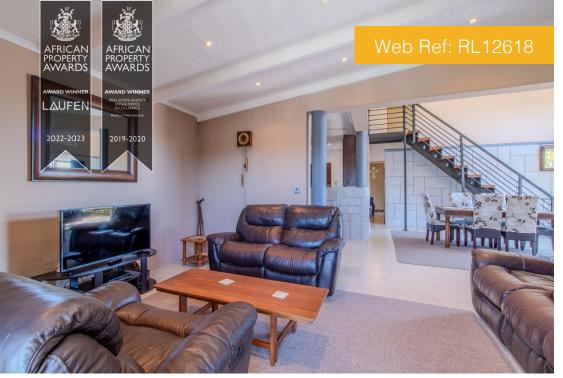

## **Family Home with Mountain Views**

Situated in the peaceful neighbourhood of Uitzicht, this spacious family home offers lovely mountain views and a comfortable living environment. The home features six generously sized bedrooms, including an en-suite in the main bedroom, with a cozy fireplace. An additional study or baby room adds to the home's versatility. The fifth and sixth bedrooms are well-suited for teens, a home office, or guest accommodation. Full family bathroom.

The open-plan living and dining area creates a welcoming space that flows out onto a balcony, ideal for relaxation and entertaining. The kitchen is well-equipped with granite countertops, ample cupboard space, a built-in oven, and a separate scullery. The adjacent braai offers a comfortable spot for indoor gatherings. The layout ensures ease of living, with a smooth transition between indoor and outdoor