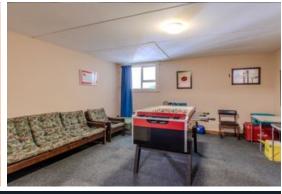

The open-plan living and dining area creates a welcoming space that flows out onto a balcony, ideal for relaxation and entertaining. The kitchen is well-equipped with granite countertops, ample cupboard space, a built-in oven, and a separate scullery. The adjacent braai offers a comfortable spot for indoor gatherings. The layout ensures ease of living, with a smooth transition between indoor and outdoor