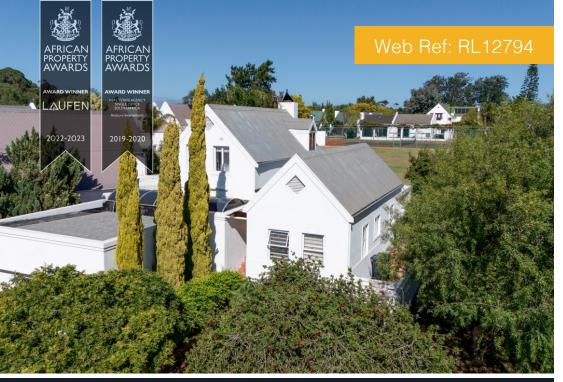

## **Townhouse For Sale Sonstraal Heights**

55 Bergshoop Road

Interior Exterior

| Floor Size      | 210m² | ERF Size     | 339m² |
|-----------------|-------|--------------|-------|
| Bedrooms        | 3     | Security     | Yes   |
| Bathrooms       | 2     | Pool         | No    |
| Reception Rooms | 2     | Pet Friendly | Yes   |
|                 |       | Carports     | 2     |

## **Spacious Townhouse in Security Estate**

Sole Mandate

Nestled in pictures Berghshoop Estate, Sonstraal Heights, with a club house, tennis court, abundance of open green areas, a dam and lots of bird life.

This beautiful townhouse borders on a large open green area with views to tennis court.

Downstairs you will find the comfortable open plan living area consisting of a very neat kitchen with breakfast counter and lounge. The modern kitchen has a built-in oven with a glass hob and extractor fan French doors lead to the covered patio. There are two well sized laminated bedrooms sharing a full bathroom. The space between the garage and living area is an ideal private study/workspace/art room. Upstairs is the large main bedroom with walk-in cupboards and full en-suite bathroom.