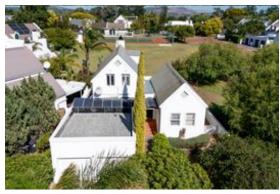

## **Spacious Townhouse in Security Estate**

Sole Mandate

Nestled in pictures Berghshoop Estate, Sonstraal Heights, with a club house, tennis court, abundance of open green areas, a dam and lots of bird life.

This beautiful townhouse borders on a large open green area with views to tennis court.

Downstairs you will find the comfortable open plan living area consisting of a very neat kitchen with breakfast counter and lounge. The modern kitchen has a built-in oven with a glass hob and extractor fan French doors lead to the covered patio. There are two well sized laminated bedrooms sharing a full bathroom. The space between the garage and living area is an ideal private study/workspace/art room. Upstairs is the large main bedroom with walk-in cupboards and full en-suite bathroom.