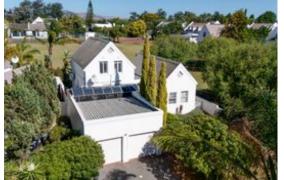

## **Townhouse For Sale Sonstraal Heights**

55 Bergshoop Road

Interior Exterior

| Floor Size      | 210m² | ERF Size     | 339m² |
|-----------------|-------|--------------|-------|
| Bedrooms        | 3     | Security     | Yes   |
| Bathrooms       | 2     | Pool         | No    |
| Reception Rooms | 2     | Pet Friendly | Yes   |
|                 |       | Carports     | 2     |

This beautiful townhouse borders on a large open green area with views to tennis court.

Downstairs you will find the comfortable open plan living area consisting of a very neat kitchen with breakfast counter and lounge. The modern kitchen has a built-in oven with a glass hob and extractor fan French doors lead to the covered patio. There are two well sized laminated bedrooms sharing a full bathroom. The space between the garage and living area is an ideal private study/workspace/art room. Upstairs is the large main bedroom with walk-in cupboards and full en-suite bathroom.