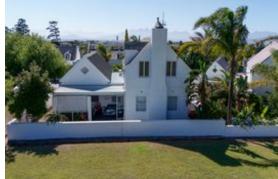

## **Townhouse For Sale Sonstraal Heights**

55 Bergshoop Road

Interior Exterior

| Floor Size      | 210m² | ERF Size     | 339m² |
|-----------------|-------|--------------|-------|
| Bedrooms        | 3     | Security     | Yes   |
| Bathrooms       | 2     | Pool         | No    |
| Reception Rooms | 2     | Pet Friendly | Yes   |
|                 |       | Carports     | 2     |

This beautiful townhouse borders on a large open green area with views to tennis court.

Downstairs you will find the comfortable open plan living area consisting of a very neat kitchen with breakfast counter and lounge. The modern kitchen has a built-in oven with a glass hob and extractor fan French doors lead to the covered patio. There are two well sized laminated bedrooms sharing a full bathroom. The space between the garage and living area is an ideal private study/workspace/art room. Upstairs is the large main bedroom with walk-in cupboards and full en-suite bathroom.