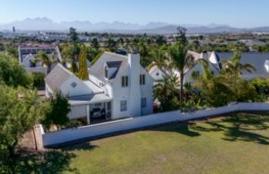

## **Townhouse For Sale Sonstraal Heights**

55 Bergshoop Road

Interior Exterior

| Floor Size      | 210m² | ERF Size     | 339m² |
|-----------------|-------|--------------|-------|
| Bedrooms        | 3     | Security     | Yes   |
| Bathrooms       | 2     | Pool         | No    |
| Reception Rooms | 2     | Pet Friendly | Yes   |
|                 |       | Carports     | 2     |

This beautiful townhouse borders on a large open green area with views to tennis court.

Downstairs you will find the comfortable open plan living area consisting of a very neat kitchen with breakfast counter and lounge. The modern kitchen has a built-in oven with a glass hob and extractor fan French doors lead to the covered patio. There are two well sized laminated bedrooms sharing a full bathroom. The space between the garage and living area is an ideal private study/workspace/art room. Upstairs is the large main bedroom with walk-in cupboards and full en-suite bathroom.