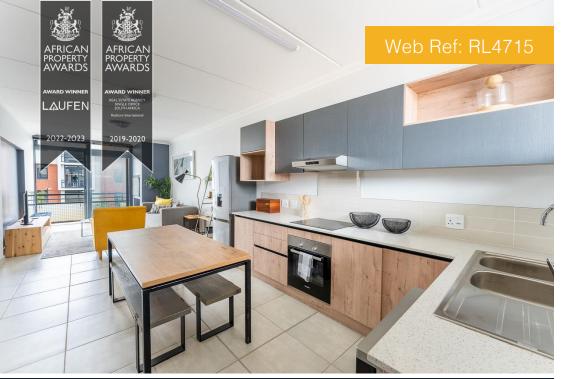

## MODERN & LUXURIOUS APARTMENTS - FANTASTIC FOR INVESTORS/FIRST TIME BUYERS!

Showcase units available to view daily, by appointment from 08:00 - 17:00.

Each unit offers stunning modern finishes, an open-plan lounge with built-in braai, and a luxury kitchen with Bosch gas hob, electric oven & extractor fan as well as ample built-in cupboards. Exiting from the lounge you have sliding doors leading to a private exclusive-use garden - ground floor units in particular. Each apartment offers 2 spacious bedrooms both with built-in cupboards and one full bathroom consisting of a bath, shower, toilet & basin. These units are also Pet friendly (CATS only and a maximum of 2).