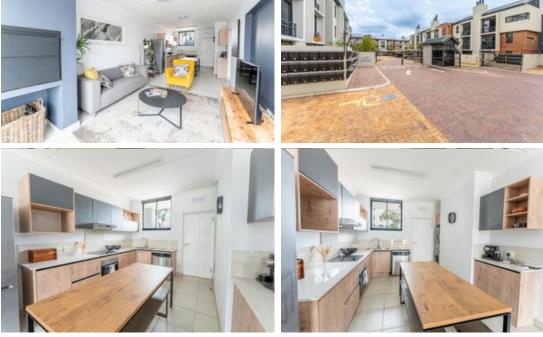

## MODERN & LUXURIOUS APARTMENTS - FANTASTIC FOR INVESTORS/FIRST TIME BUYERS!

Showcase units available to view daily, by appointment from 08:00 - 17:00.

Each unit offers stunning modern finishes, an open-plan lounge with built-in braai, and a luxury kitchen with Bosch gas hob, electric oven & extractor fan as well as ample built-in cupboards. Exiting from the lounge you have sliding doors leading to a private exclusive-use garden - ground floor units in particular. Each apartment offers 2 spacious bedrooms both with built-in cupboards and one full bathroom consisting of a bath, shower, toilet & basin. These units are also Pet friendly (CATS only and a maximum of 2).