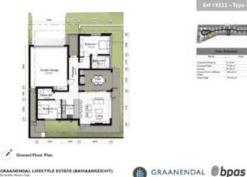

Erf 19321 -- Type 4A

## **Townhouse For Sale Graanendal**

**5** Baviaans Street

| Interior        |                   | Exterior     |       |
|-----------------|-------------------|--------------|-------|
| Floor Size      | 175m <sup>2</sup> | ERF Size     | 300m² |
| Bedrooms        | 2                 | Security     | Yes   |
| Bathrooms       | 2                 | Pool         | No    |
| Reception Rooms | 2                 | Pet Friendly | Yes   |