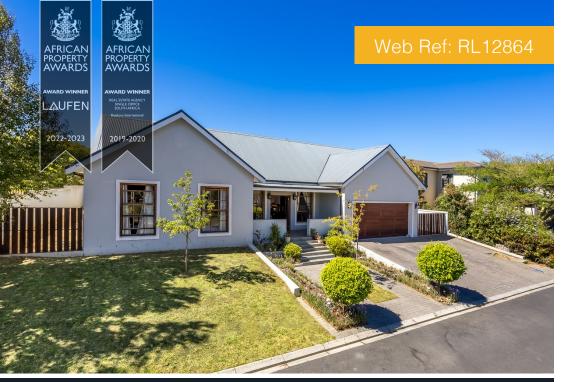

## Gated Estate For Sale Graanendal

16 Kruisrivier Crescent, Graanendal Estate

| Interior   |       | Exterior |
|------------|-------|----------|
| Floor Size | 293m² | ERF Size |

Bedrooms5SecurityYesBathrooms4PoolYesReception Rooms4Pet FriendlyYes

## Modern Family Home in Popular Graanendal Estate

Welcome to Graanendal Estate, a premier community offering 24-hour manned security for your peace of mind. This modern residence features a generous open-plan family room, dining area and a stunning kitchen (with scullery) that effortlessly transitions into the braai room, with a built-in braai. All living spaces opens onto the garden and swimming pool area- great when entertaining!