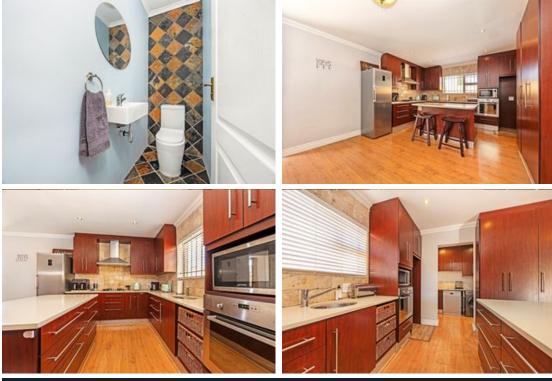

The indoor pool, area have several sliding doors leading to the low maintenance back garden.

Spacious open plan kitchen with wooden flooring. The tops of the kitchen are granite tops. The kitchen has a built-in stove and oven. The oven is electrical, and the stove is gas. The kitchen has a separate scullery with two water points.