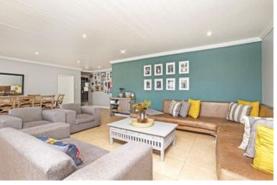

This perfect spacious face brick family home offers all the entertainment and accommodation you need, and you can bring Granny with you. This home is situated in a quiet cul-de-sac in Sonking. Step into an open plan spacious living area with diner and lounge (tiled). The rest of the living areas, indoor braai (tiled), extra room (laminated flooring)currently used as a pool room and a family room (laminated