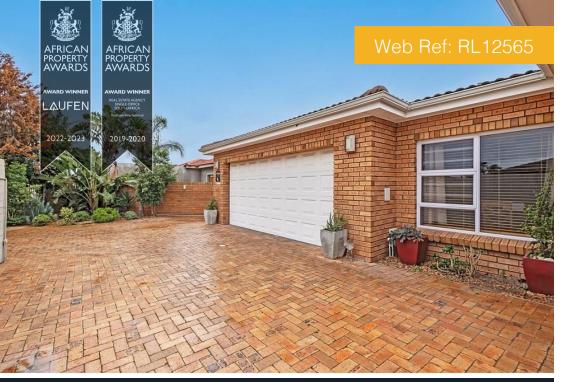

## **House For Sale Sonkring**

6 Espel Close

| Interior         |       | Exterior     |       |
|------------------|-------|--------------|-------|
| Floor Size       | 374m² | ERF Size     | 709m² |
| Bedrooms         | 4     | Security     | Yes   |
| Bathrooms        | 3     | Pool         | Yes   |
| Reception Rooms  | 3     | Pet Friendly | Yes   |
|                  |       | Flatlet      | 1     |
| Rates: R1,672 PM |       | Carports     | 4     |
|                  |       |              |       |

## 4-Bedroom home with Bedroom Granny Flat

Situated in Sonkring in Brackenfell, Easy access to get to Town on the N1, or to Paarl via Bottelary road. Less than 3 kms from Bastion Primary school, Curro in Sonkring and Protea Heights Academy. Brackenfell Boulevard Centre, Haazendal Shopping Centre is 1 min away and 5 to 10 minutes to get to Cape Gate Shopping Centre and Cape Gate Mediclinic.

This perfect spacious face brick family home offers all the entertainment and accommodation you need, and you can bring Granny with you. This home is situated in a quiet cul-de-sac in Sonking. Step into an open plan spacious living area with diner and lounge (tiled). The rest of the living areas, indoor braai (tiled), extra room (laminated flooring)currently used as a pool room and a family room (laminated