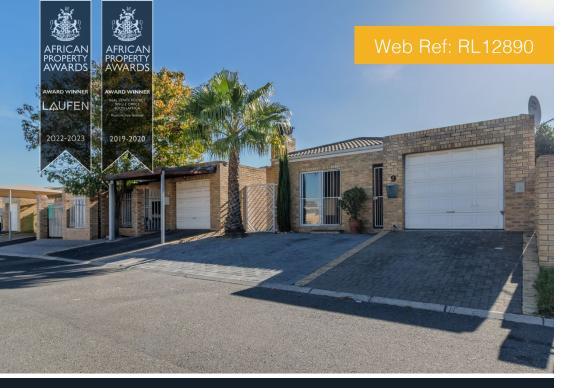

## **House For Sale Protea Village**

9 Harvest Crescent

| Interior   |       | Exterior |
|------------|-------|----------|
| Floor Size | 104m² | ERF Size |
| Bedrooms   | 3     | Security |
| Bathrooms  | 2     | Pool     |

## **Charming 3-Bedroom Townhouse in Sought-After Suburb!**

Welcome to this low-maintenance gem - the perfect blend of comfort, convenience, and style.

Step into a welcoming open-plan living area, beautifully tiled and designed for effortless entertaining. A built-in indoor braai sets the tone for cozy winter evenings or vibrant summer gatherings, complemented by an air conditioner and ceiling fan to keep the space comfortable all year round. The living area flows seamlessly into a well-appointed kitchen featuring an electric oven, hob, extractor fan, and a water point for your washing machine.