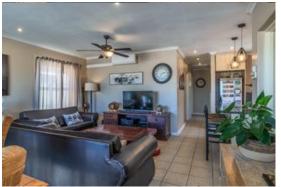

## **Charming 3-Bedroom Townhouse in Sought-After Suburb!**

Welcome to this low-maintenance gem - the perfect blend of comfort, convenience, and style.

Step into a welcoming open-plan living area, beautifully tiled and designed for effortless entertaining. A built-in indoor braai sets the tone for cozy winter evenings or vibrant summer gatherings, complemented by an air conditioner and ceiling fan to keep the space comfortable all year round. The living area flows seamlessly into a well-appointed kitchen featuring an electric oven, hob, extractor fan, and a water point for your washing machine.