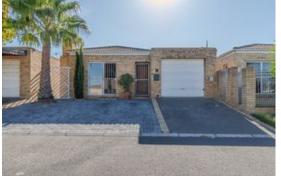

## **Charming 3-Bedroom Townhouse in Sought-After Suburb!**

Welcome to this low-maintenance gem - the perfect blend of comfort, convenience, and style.

Step into a welcoming open-plan living area, beautifully tiled and designed for effortless entertaining. A built-in indoor braai sets the tone for cozy winter evenings or vibrant summer gatherings, complemented by an air conditioner and ceiling fan to keep the space comfortable all year round. The living area flows seamlessly into a well-appointed kitchen featuring an electric oven, hob, extractor fan, and a water point for your washing machine.