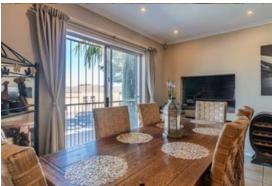

## **Charming 3-Bedroom Townhouse in Sought-After Suburb!**

Welcome to this low-maintenance gem - the perfect blend of comfort, convenience, and style.

Step into a welcoming open-plan living area, beautifully tiled and designed for effortless entertaining. A built-in indoor braai sets the tone for cozy winter evenings or vibrant summer gatherings, complemented by an air conditioner and ceiling fan to keep the space comfortable all year round. The living area flows seamlessly into a well-appointed kitchen featuring an electric oven, hob, extractor fan, and a water point for your washing machine.