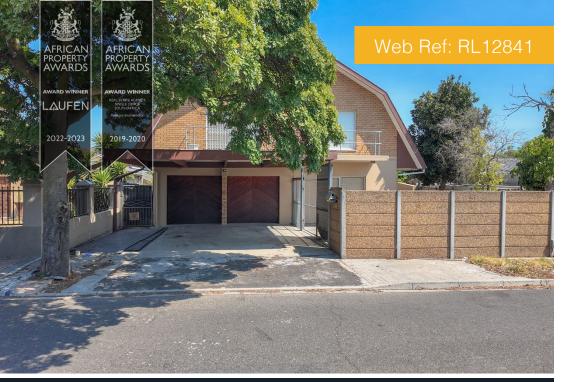

## **House For Sale Protea Heights**

14 Disa Road

| Interior | Exterio |
|----------|---------|
|          |         |

Floor Size 330m<sup>2</sup> **ERF Size** 496m<sup>2</sup> **Bedrooms** Yes Security Bathrooms Pool No Reception Rooms Pet Friendly Yes Carports

Rates: R964 PM

R2,899,000

## **Family Home in Protea Heights**

This double-story home has so much to offer! Downstairs you will find a separate dining room and separate living room.

7 Bedrooms in total (3 upstairs and 4 downstairs), 4 bathrooms (2 upstairs and 2 downstairs - 2 of which are en-suite bathrooms). Upstairs is a large lounge with built-in bar and a sliding door that leads to a balcony.

The extra-large kitchen has ample cupboard space and a large breakfast counter - ideal for a large family. Double garage with direct access to the home. Carport for 2 cars. Outside toilet. Fibre ready. Well point and pump. Security features includes an alarm. Close to schools and shopping centres.