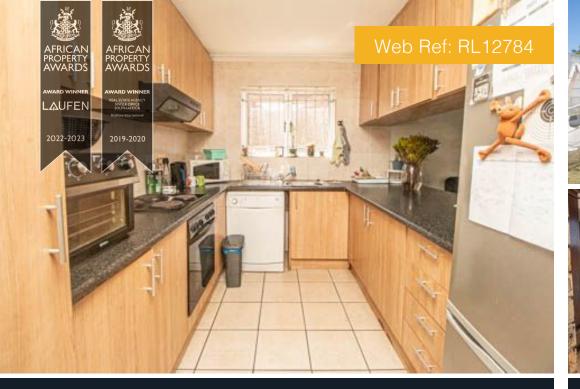

## Neat Face 4-bedroom Townhouse for sale in Protea Heights,

**Brackenfell** 

Close to schools, shopping centre and Kuils River Golf course.

Downstairs:

260m<sup>2</sup> Yes

No

Yes

4

- Tiled open plan living area, with sliding doors leading to pet friendly back garden.
- Tiled open plan kitchen with build-in-stove and oven.
- Adjacent to the living area is a small study that can be converted into a single bedroom.
- · The guest bathroom is next to study.
- Upstairs:
- Two well sized bedrooms.
- The main bedroom has an en-suite bathroom.