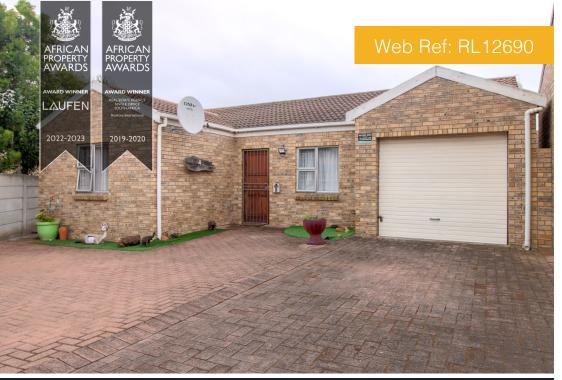

## **Neat Face Brick Property in Quite Close.**

This property is ideal for the young couple starting off, or an elderly couple scaling down

This property has a prime location, and is surrounded by bigger houses, which is good for future growth. In front of the house and garage, there is parking for extra two cars behind the remote gate.

Tiled open plan living area, with sliding door leading to back garden. In the garden are a lemon, and fig tree.

Tiled open plan kitchen with loose stove.

Two carpeted bedrooms with built-in cupboards.

The main bedroom has an en-suite bathroom with shower, basin and toilet.