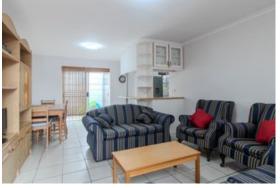

Tiled open plan living area, with sliding door leading to back garden. In the garden are a lemon, and fig tree.

Tiled open plan kitchen with loose stove.

Two carpeted bedrooms with built-in cupboards.

The main bedroom has an en-suite bathroom with shower, basin and toilet.