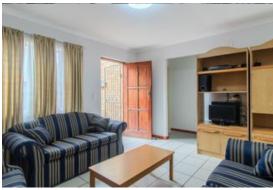

Tiled open plan living area, with sliding door leading to back garden. In the garden are a lemon, and fig tree.

Tiled open plan kitchen with loose stove.

Two carpeted bedrooms with built-in cupboards.

The main bedroom has an en-suite bathroom with shower, basin and toilet.