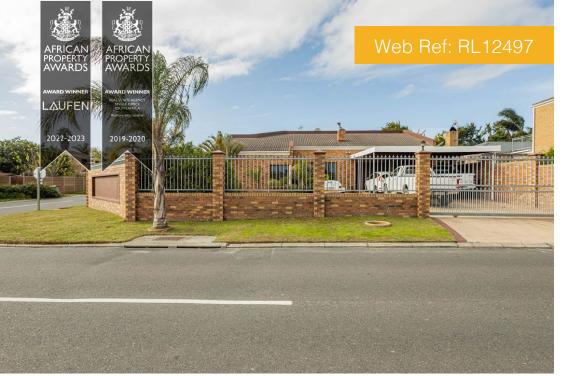

## **House For Sale Protea Heights**

1 Stinkhout Road

Interior **Exterior** 

| Floor Size      | 268m² | ERF Size     | 723m² |
|-----------------|-------|--------------|-------|
| Bedrooms        | 3     | Security     | Yes   |
| Bathrooms       | 2     | Pool         | No    |
| Reception Rooms | 2     | Pet Friendly | Yes   |
|                 |       | Carports     | 2     |

R3,895,000

## Spacious property for sale in De Oude Spruit, Brackenfell.

Spacious tiled open plan living area, dining room and braai room.

Tiled open plan kitchen with built-in stove and oven, separate scullery.

Three carpeted bedrooms with built-in cupboards.