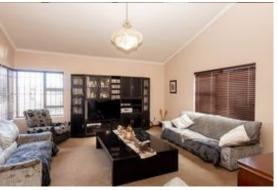

## Spacious property for sale in De Oude Spruit, Brackenfell.

Spacious tiled open plan living area, dining room and braai room.

Tiled open plan kitchen with built-in stove and oven, separate scullery.

Three carpeted bedrooms with built-in cupboards.