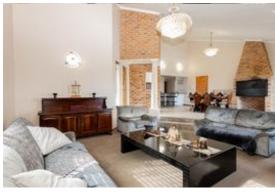

## Spacious property for sale in De Oude Spruit, Brackenfell.

Spacious tiled open plan living area, dining room and braai room.

Tiled open plan kitchen with built-in stove and oven, separate scullery.

Three carpeted bedrooms with built-in cupboards.

Two tiled bathrooms.

Double garage with direct access and double carport. Established garden.

The property is face-brick and low maintenance.

Call today to view!

Disclaimer: Although all details are believed to be correct, we cannot guarantee the validity of the information here.