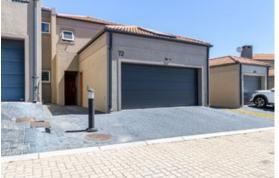

## **House For Sale Brackenfell South**

72 Willow Creek Estate

Interior Exterior

| Floor Size      | 183m² | ERF Size     | 166m² |
|-----------------|-------|--------------|-------|
| Bedrooms        | 3     | Security     | Yes   |
| Bathrooms       | 2     | Pool         | No    |
| Reception Rooms | 1     | Pet Friendly | No    |
|                 |       | Carports     | 2     |

## **Beautiful 3-Bedroom Duplex in Brackenfell**

Welcome to this charming 3-bedroom double-story townhouse, nestled in the peaceful and tranquil Willow Creek Estate in Brackenfell. Situated in a secure, 24-hour manned security estate, this home offers both comfort and peace of mind. Upon entering, you'll find all three bedrooms conveniently located on the ground floor. The main bedroom features an en-suite bathroom with a shower, while the two additional bedrooms share a spacious full bathroom, complete with both a shower and a bath.