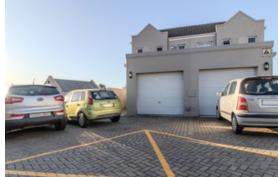

About 30 min drive from Stellenbosch, ideal for students who study in Stellenbosch.

Downstairs:

Spacious tiled open plan living area, with sliding doors leading to spacious back garden.

The tiled kitchen is open plan with a built-in oven, and extractor fan. One water point, and granite tops. Single garage, with direct access into property. Extra parking Infront of the garage as well. Upstairs: