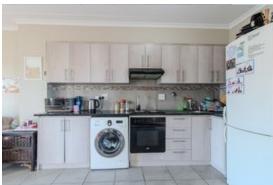

About 30 min drive from Stellenbosch, ideal for students who study in Stellenbosch.

Downstairs:

Spacious tiled open plan living area, with sliding doors leading to spacious back garden.

The tiled kitchen is open plan with a built-in oven, and extractor fan. One water point, and granite tops. Single garage, with direct access into property. Extra parking Infront of the garage as well. Upstairs: