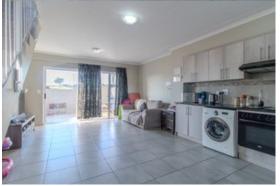

About 30 min drive from Stellenbosch, ideal for students who study in Stellenbosch.

Downstairs:

Spacious tiled open plan living area, with sliding doors leading to spacious back garden.

The tiled kitchen is open plan with a built-in oven, and extractor fan. One water point, and granite tops. Single garage, with direct access into property. Extra parking Infront of the garage as well. Upstairs: