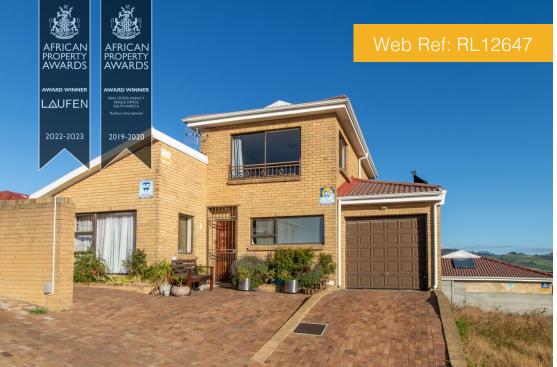

## House For Sale Brackenfell South 6 Riesling Street

| Interior        |       | Exterior     |
|-----------------|-------|--------------|
| Floor Size      | 134m² | ERF Size     |
| Bedrooms        | 4     | Security     |
| Bathrooms       | 3     | Pool         |
| Reception Rooms | 3     | Pet Friendly |

### Neat 4-bedroom face brick property for sale in Normandie, **Brackenfell**

This property has the most amazing views overlooking the Stellenbosch mountains, and you can also see Table Mountain from the balcony. 180 degrees view!!