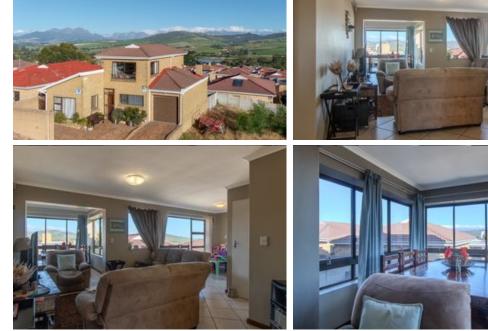

### Neat 4-bedroom face brick property for sale in Normandie, **Brackenfell**

This property has the most amazing views overlooking the Stellenbosch mountains, and you can also see Table Mountain from the balcony. 180 degrees view!!

Downstairs:

240m<sup>2</sup> Yes

No

Yes

- · Tiled open plan living area, with separate dining room area.
- · Separate braai room.
- 3 bedrooms, one of the bedrooms has its own en-suite bathroom with shower, basin and toilet.
- · Second tiled bathroom, with bath, basin and toilet.
- · Kitchen with built-in-stove and oven.