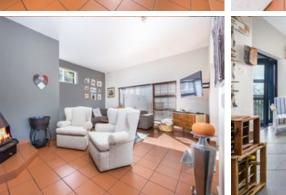

The home has 3 bedrooms, all with en-suites plus a guest loo. Besides the relatively open plan living areas that includes a dining area, lounge and braai area that opens to the covered patio, you will have an area that could be a large storeroom or a small study. What do you need?