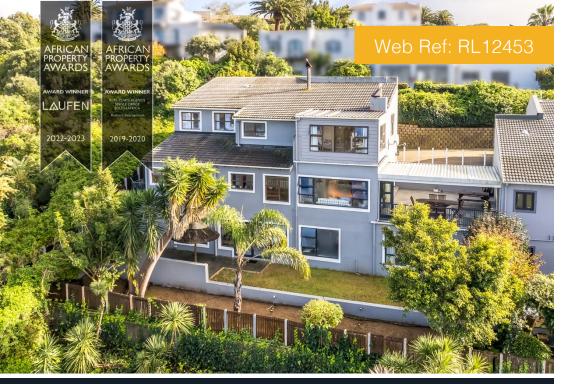

## Versatile home in Welgemoed

Not many homes have a view like this... Uninterrupted views of the Bellville Golf course and Boland mountains will give you spectacular sunrises and unbelievable evening night lights.

House For Sale Welgemoed

52 A Plettenberg Street

| 58m² | ERF Size     | 65 |
|------|--------------|----|
| 3    | Security     |    |
| 3.5  | Pool         |    |
| 3    | Pet Friendly |    |
|      | Flatlet      |    |
|      |              |    |