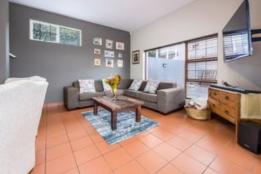

The home has 3 bedrooms, all with en-suites plus a guest loo. Besides the relatively open plan living areas that includes a dining area, lounge and braai area that opens to the covered patio, you will have an area that could be a large storeroom or a small study. What do you need?