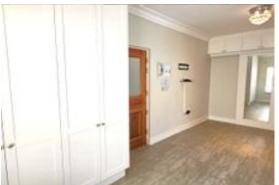

When entering through the big stable front door you will be surprised at the light and friendly environment. The extras include a built in Murphy bed with mattress (pull down) to provide extra space when not in use. Plenty cupboards in the living area as well as in the kitchen where there is a point for your dishwasher, 2 x induction plates, hidden built in bin and a breakfast counter. The floors are laminated throughout.