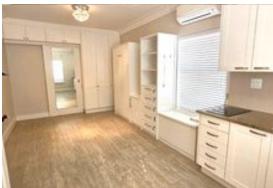

When entering through the big stable front door you will be surprised at the light and friendly environment. The extras include a built in Murphy bed with mattress (pull down) to provide extra space when not in use. Plenty cupboards in the living area as well as in the kitchen where there is a point for your dishwasher, 2 x induction plates, hidden built in bin and a breakfast counter. The floors are laminated throughout.