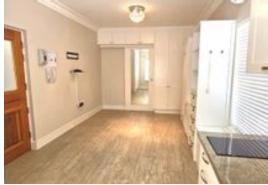

When entering through the big stable front door you will be surprised at the light and friendly environment. The extras include a built in Murphy bed with mattress (pull down) to provide extra space when not in use. Plenty cupboards in the living area as well as in the kitchen where there is a point for your dishwasher, 2 x induction plates, hidden built in bin and a breakfast counter. The floors are laminated throughout.