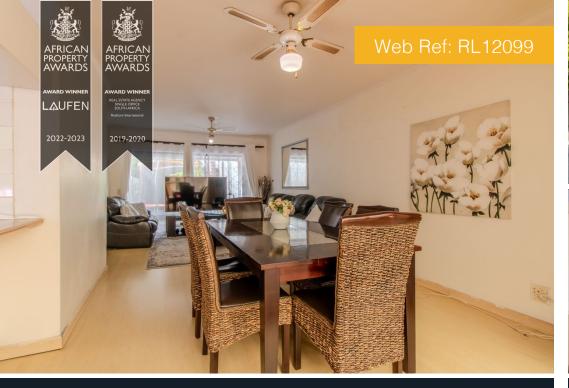

## Prime Location!

Yes

Yes

Yes

1

Welcome to Stellenberg Gardens! This complex is design for lock-up-and-go. Gated and well-maintained gardens. Open plan living area. Fitted equipped kitchen. Three spacious bedrooms and all featuring built-in cupboards. Two bathrooms, including a guest toilet. Single Garage. Plenty parking for visitors.