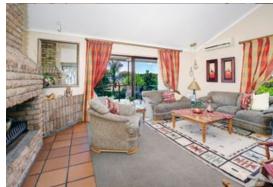

## Family Home with Flatlet in Door De Kraal

This charming family home, ideally located in the sought-after Door de Kraal neighbourhood in Bellville, offers easy access to top schools, shopping centres, and major roads-making it perfect for young

The property offers three comfortable bedrooms, each with built-in cupboards. The main bedroom has an en-suite bathroom. There are two further bathrooms one with shower and one with bath. The open plan kitchen features granite countertops, a breakfast counter, a gas hob with eyelevel oven and a separate scullery with 2 waterpoints and ample cupboard space. There are 3 separate living areas, the lounge has a fireplace and sliding door leading to veranda with stunning views, creating seamless flow between indoor and outdoor living. A separate study making working from home a perfect option. The braai room