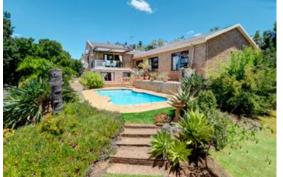

## Family Home with Flatlet in Door De Kraal

This charming family home, ideally located in the sought-after Door de Kraal neighbourhood in Bellville, offers easy access to top schools, shopping centres, and major roads-making it perfect for young

The property offers three comfortable bedrooms, each with built-in cupboards. The main bedroom has an en-suite bathroom. There are two further bathrooms one with shower and one with bath. The open plan kitchen features granite countertops, a breakfast counter, a gas hob with eyelevel oven and a separate scullery with 2 waterpoints and ample cupboard space. There are 3 separate living areas, the lounge has a fireplace and sliding door leading to veranda with stunning views, creating seamless flow between indoor and outdoor living. A separate study making working from home a perfect option. The braai room