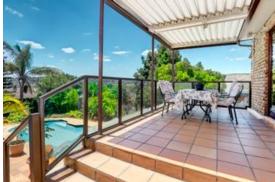

The property offers three comfortable bedrooms, each with built-in cupboards. The main bedroom has an en-suite bathroom. There are two further bathrooms one with shower and one with bath. The open plan kitchen features granite countertops, a breakfast counter, a gas hob with eyelevel oven and a separate scullery with 2 waterpoints and ample cupboard space. There are 3 separate living areas, the lounge has a fireplace and sliding door leading to veranda with stunning views, creating seamless flow between indoor and outdoor living. A separate study making working from home a perfect option. The braai room