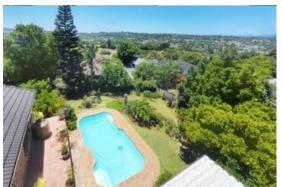

## Family Home with Flatlet in Door De Kraal

This charming family home, ideally located in the sought-after Door de Kraal neighbourhood in Bellville, offers easy access to top schools, shopping centres, and major roads-making it perfect for young

The property offers three comfortable bedrooms, each with built-in cupboards. The main bedroom has an en-suite bathroom. There are two further bathrooms one with shower and one with bath. The open plan kitchen features granite countertops, a breakfast counter, a gas hob with eyelevel oven and a separate scullery with 2 waterpoints and ample cupboard space. There are 3 separate living areas, the lounge has a fireplace and sliding door leading to veranda with stunning views, creating seamless flow between indoor and outdoor living. A separate study making working from home a perfect option. The braai room