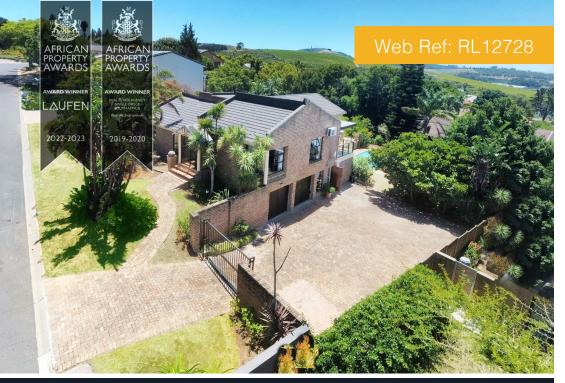

## **House For Sale Door De Kraal**

13 Nordenfeldt Avenue

| Interior        |       | Exterior     |  |
|-----------------|-------|--------------|--|
| Floor Size      | 290m² | ERF Size     |  |
| Bedrooms        | 3     | Security     |  |
| Bathrooms       | 3     | Pool         |  |
| Reception Rooms | 3     | Pet Friendly |  |

## Family Home with Flatlet in Door De Kraal

This charming family home, ideally located in the sought-after Door de Kraal neighbourhood in Bellville, offers easy access to top schools, shopping centres, and major roads-making it perfect for young