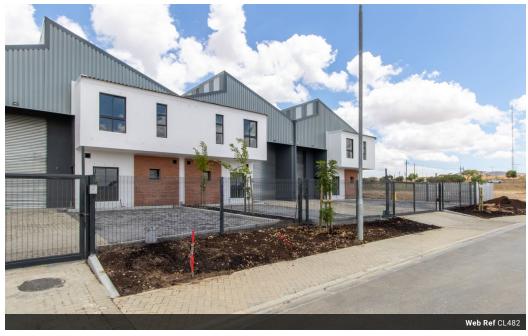

### NEWLY DEVELOPED UNITS TO LET IN FISANTEKRAAL INDUSTRIAL

This A-grade industrial units has been built with pre-installed solar ensuring uninterrupted power without the convenience of load shedding. It is designed for light industrial, warehousing, manufacturing, or commercial use.

Davar Park is located in the new Darwin Industrial Park, next to Fisantekraal Industrial area and will consist of 22 units of approximately 302m2 each. You have a choice to combine several units to suit your needs. Parking available in front of each unit.

Each unit's layout is approximately the following: - Ground Floor Warehouse = 157,11m2 - Ground Floor Office = 36,17m2

Yes

- First Floor Office = 43,83m2
- First Floor Mezzanine = 66,40m2

Rent at R95/m2 plus VAT.