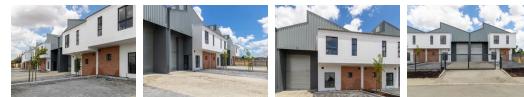

### NEWLY DEVELOPED UNITS TO LET IN FISANTEKRAAL INDUSTRIAL

This A-grade industrial units has been built with pre-installed solar ensuring uninterrupted power without the convenience of load shedding. It is designed for light industrial, warehousing, manufacturing, or commercial use.

Davar Park is located in the new Darwin Industrial Park, next to Fisantekraal Industrial area and will consist of 22 units of approximately 302m2 each. You have a choice to combine several units to suit your needs. Parking available in front of each unit.