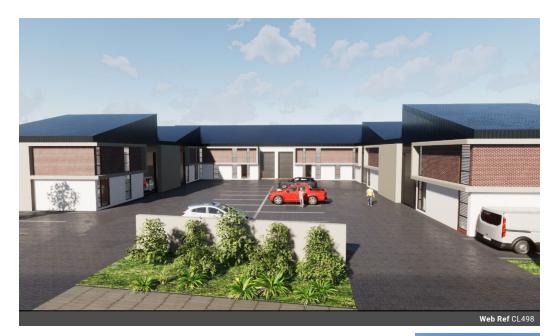

## Introducing Darwin Park!

4 Smaller units available for sale now: Unit 1 = 187m2 - R2 618 000 + VAT Unit 2 = 183m2 - R2 562 000 + VAT Unit 5 = 205m2- R2 870 000 + VAT Unit 6 = 212m2 -R2 968 000 + VAT

High ceilinged warehouse space, vinyl floored offices with reception area, two bathrooms, a kitchenette and mezzanine storage. Units have 2 - 3 parking bays allocated each, airconditioning, solar geysers and insulation. Roof pitched north making it ideal for future solar system installations.

Easy access with roller shutters and a large parking terrain.

This development is ideally situated in the heart of Fisantekraal Industrial within close proximity of the new shopping centre and future airport.