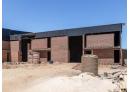

## Introducing Darwin Park!

4 Smaller units available for sale now: Unit 1 = 187m2 - R2 618 000 + VAT Unit 2 = 183m2 - R2 562 000 + VAT Unit 5 = 205m2- R2 870 000 + VAT Unit 6 = 212m2 -R2 968 000 + VAT

High ceilinged warehouse space, vinyl floored offices with reception area, two bathrooms, a kitchenette and mezzanine storage. Units have 2 - 3 parking bays allocated each, airconditioning, solar geysers and insulation. Roof pitched north making it ideal for future solar system installations.

Easy access with roller shutters and a large parking terrain.

This development is ideally situated in the heart of Fisantekraal Industrial within close proximity of the new shopping centre and future airport.